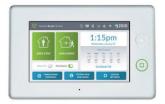

Touch Screen 2 Control Panel

Wall Mount Dimmer

**Garage Door Controller** 

**Garage Door Panel** 

**Smart Thermostat**