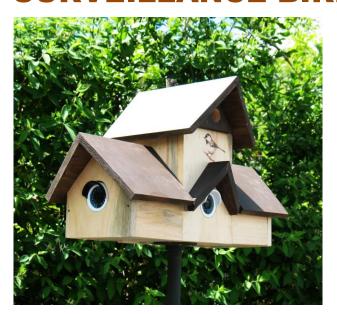

# SURVEILLANCE BIRD HOUSE™

This uniquely designed Surveillance Bird House (SBH) is fully functional as a Bird House and Surveillance System to protect your property. It is handcrafted and made in the USA using Native White Pine. It contains all non-toxic materials, machined, nailed and glued to last for many years of enjoyment. Any camera chamber can be reconfigured, *prior to purchase*, for use by the birds. All chambers include easy access.

Coordinated with a local Audubon Society, **SBH** was designed for use by the Black Capped Chickadee. The exterior is sealed to protect against weather and built to last with spacious living quarters for the birds.