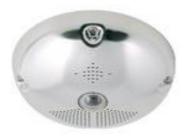

## Vandalism Housing Q25

- Vandalism-proof housing includes lens protection with reinforced dome 3mm (polycarbonate)
- Stainless steel, finished metal polished
- Including security screws
- Ideally suited for surveillance at extremely critical location