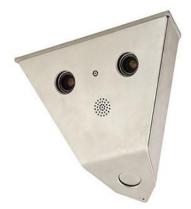

## Vandalism Housing V15

Our V15 is an S15D and 2 Sensor Modules protected within **5mm stainless steel armor**. It is even resistant to bullets from a handgun. The V15 is in high demand for high crime areas and prisons. The triangular design is for corner mounting. Available Lens options allow viewing angles from 13 degrees (Tele) up to 82 degrees (Wide Angle).