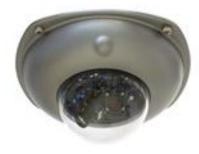

## Vandalism Housing D15

- Cover of stainless steel
- Consists of stainless steel cover and security screws
- Reinforced dome (3mm polycarbonate)
- Ideally suited for surveillance at extremely critical location